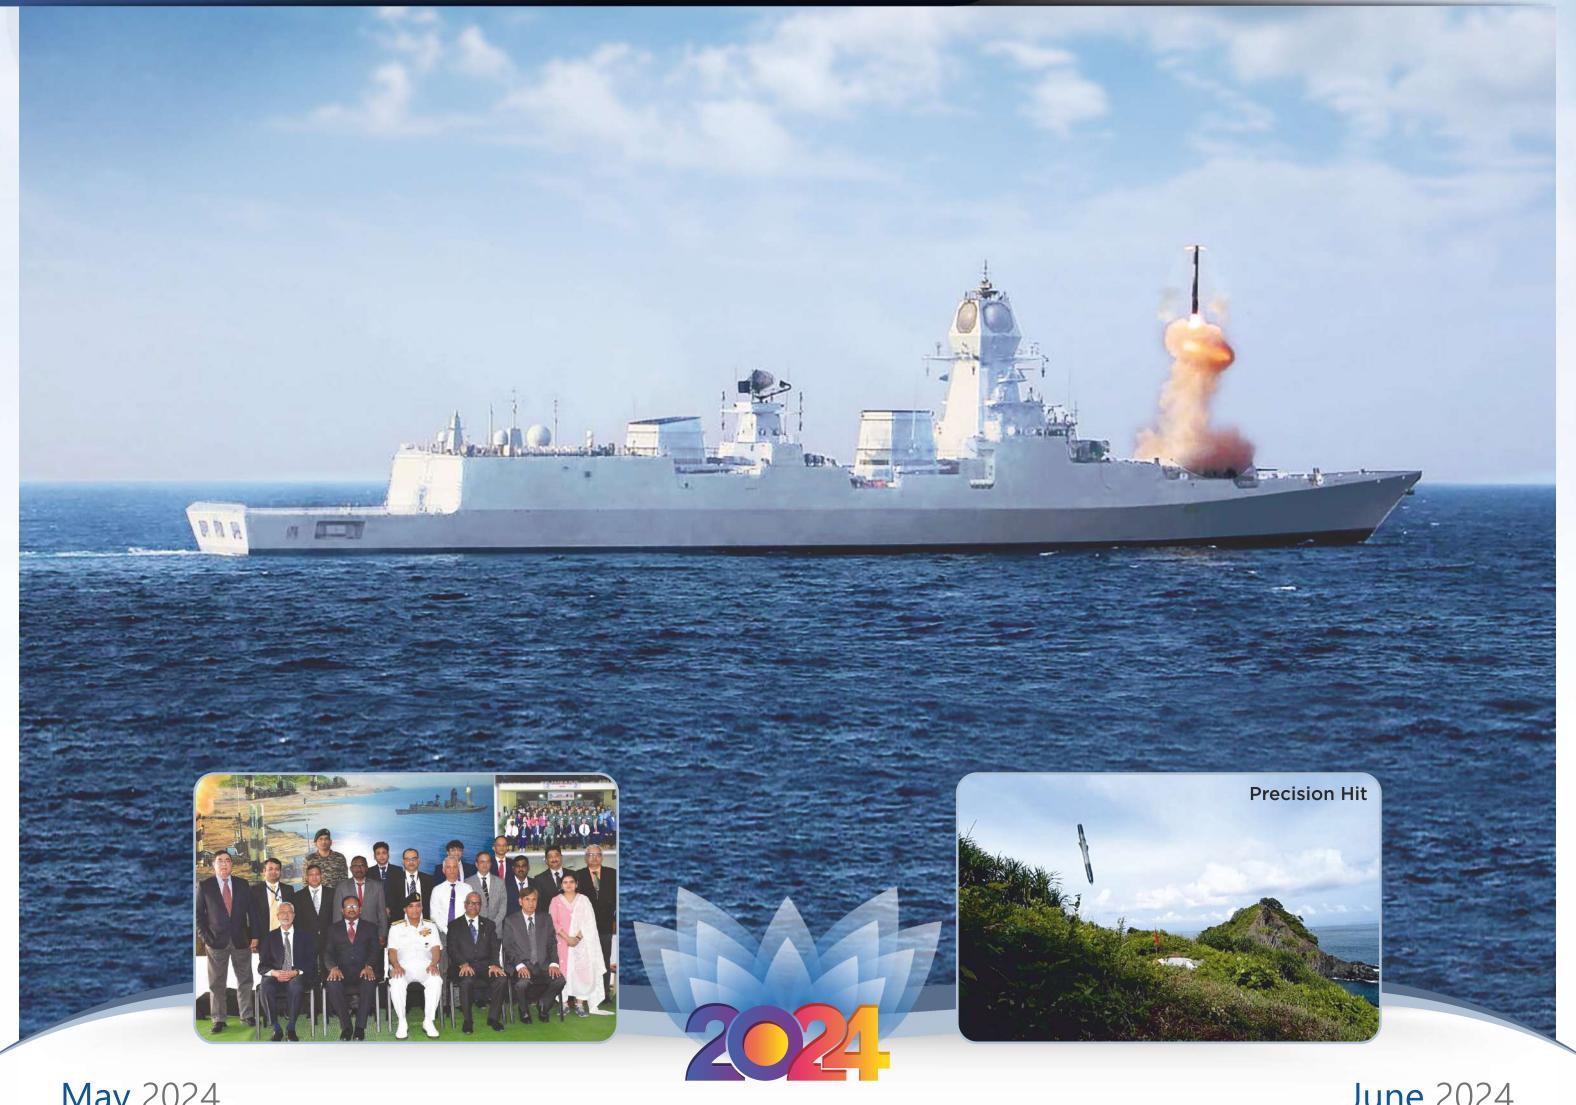

# **Bolstering Indian Navy's Maritime Strike Power**

Maiden BrahMos launch from indigenously built stealth destroyer INS Imphal prior commissioning

|   |   | 1 | 2 | 3  | 4  | 5  |
|---|---|---|---|----|----|----|
| 6 | 7 | 8 | 9 | 10 | 11 | 12 |