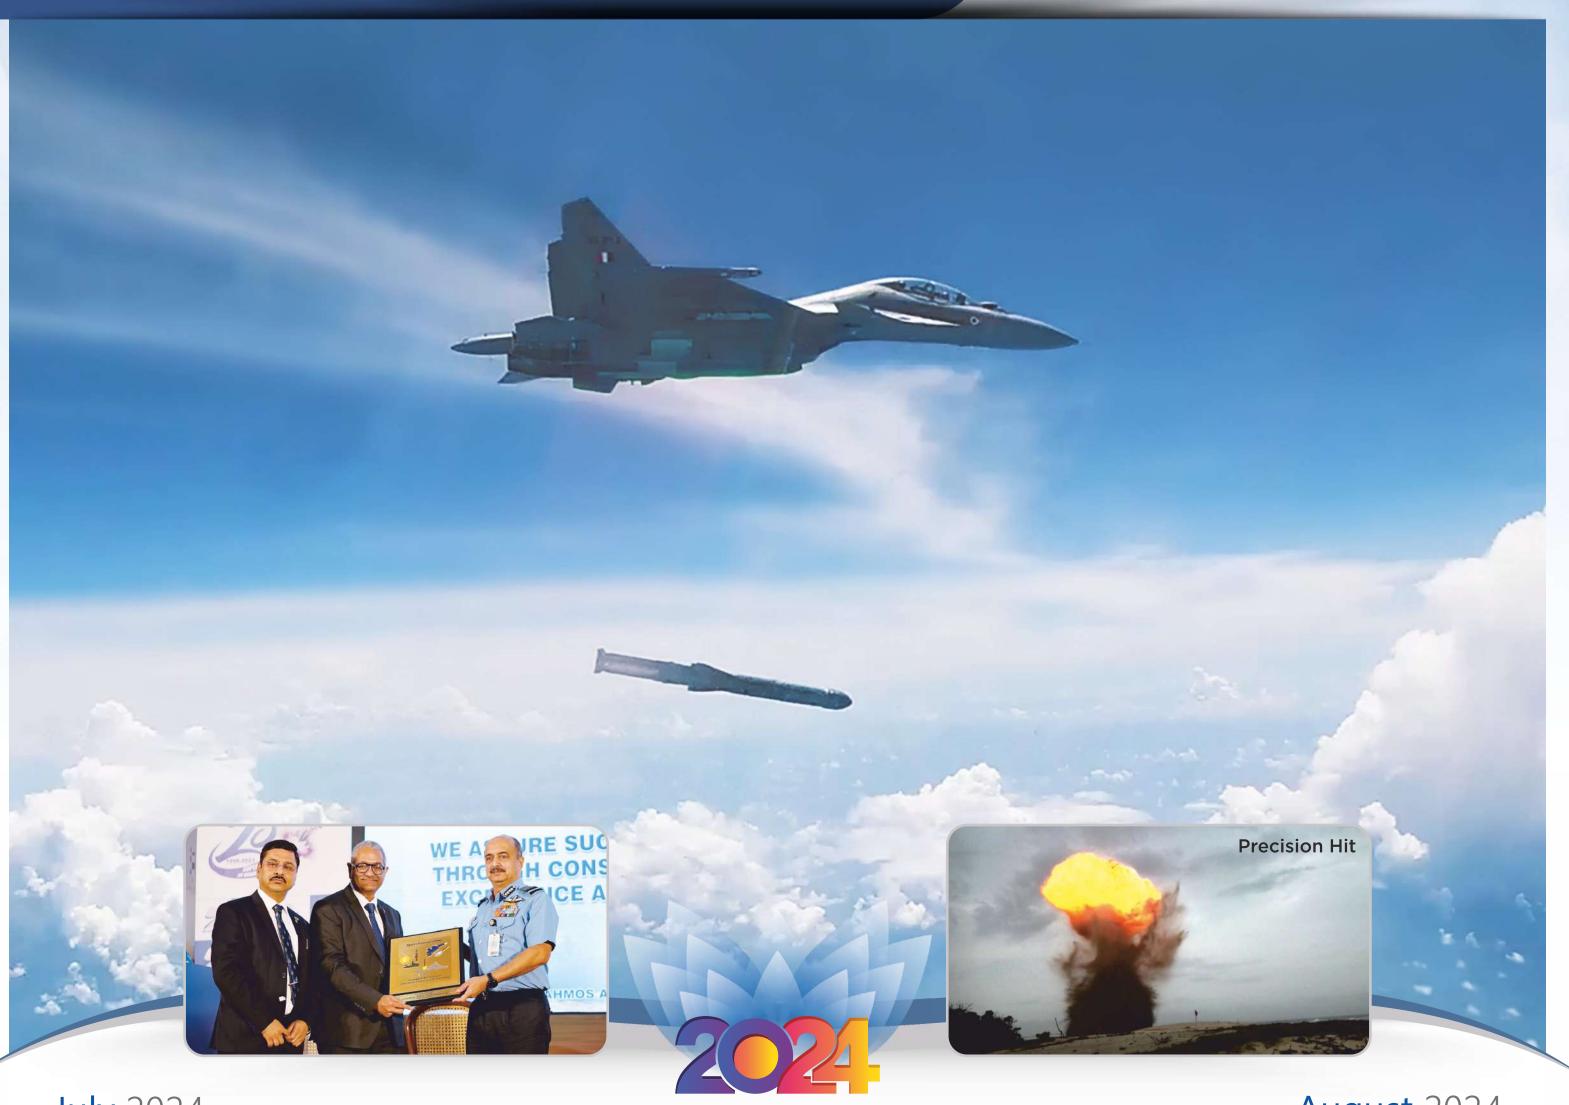

# **Deadliest Air Combat Asset of Indian Air Force**

**Deep Strike Precision Firepower From Large Stand-off Ranges** 

July 2024

 MON
 TUE
 WED
 THU
 FRI
 SAT
 SUN

 1
 2
 3
 4
 5
 6
 7

 8
 9
 10
 11
 12
 13
 14

 15
 16
 17
 18
 19
 20
 21

 22
 23
 24
 25
 26
 27
 28

• 17<sup>th</sup> July – Muharram

August 2024

|           |                                   |     |     |     | agast |     |
|-----------|-----------------------------------|-----|-----|-----|-------|-----|
| MON       | TUE                               | WED | THU | FRI | SAT   | SUN |
|           | - Independence<br>- Janmashtami ( |     | 1   | 2   | 3     | 4   |
| 5         | 6                                 | 7   | 8   | 9   | 10    | 11  |
| 12        | 13                                | 14  | 15  | 16  | 17    | 18  |
| 19        | 20                                | 21  | 22  | 23  | 24    | 25  |
| <b>26</b> | 27                                | 28  | 29  | 30  | 31    |     |