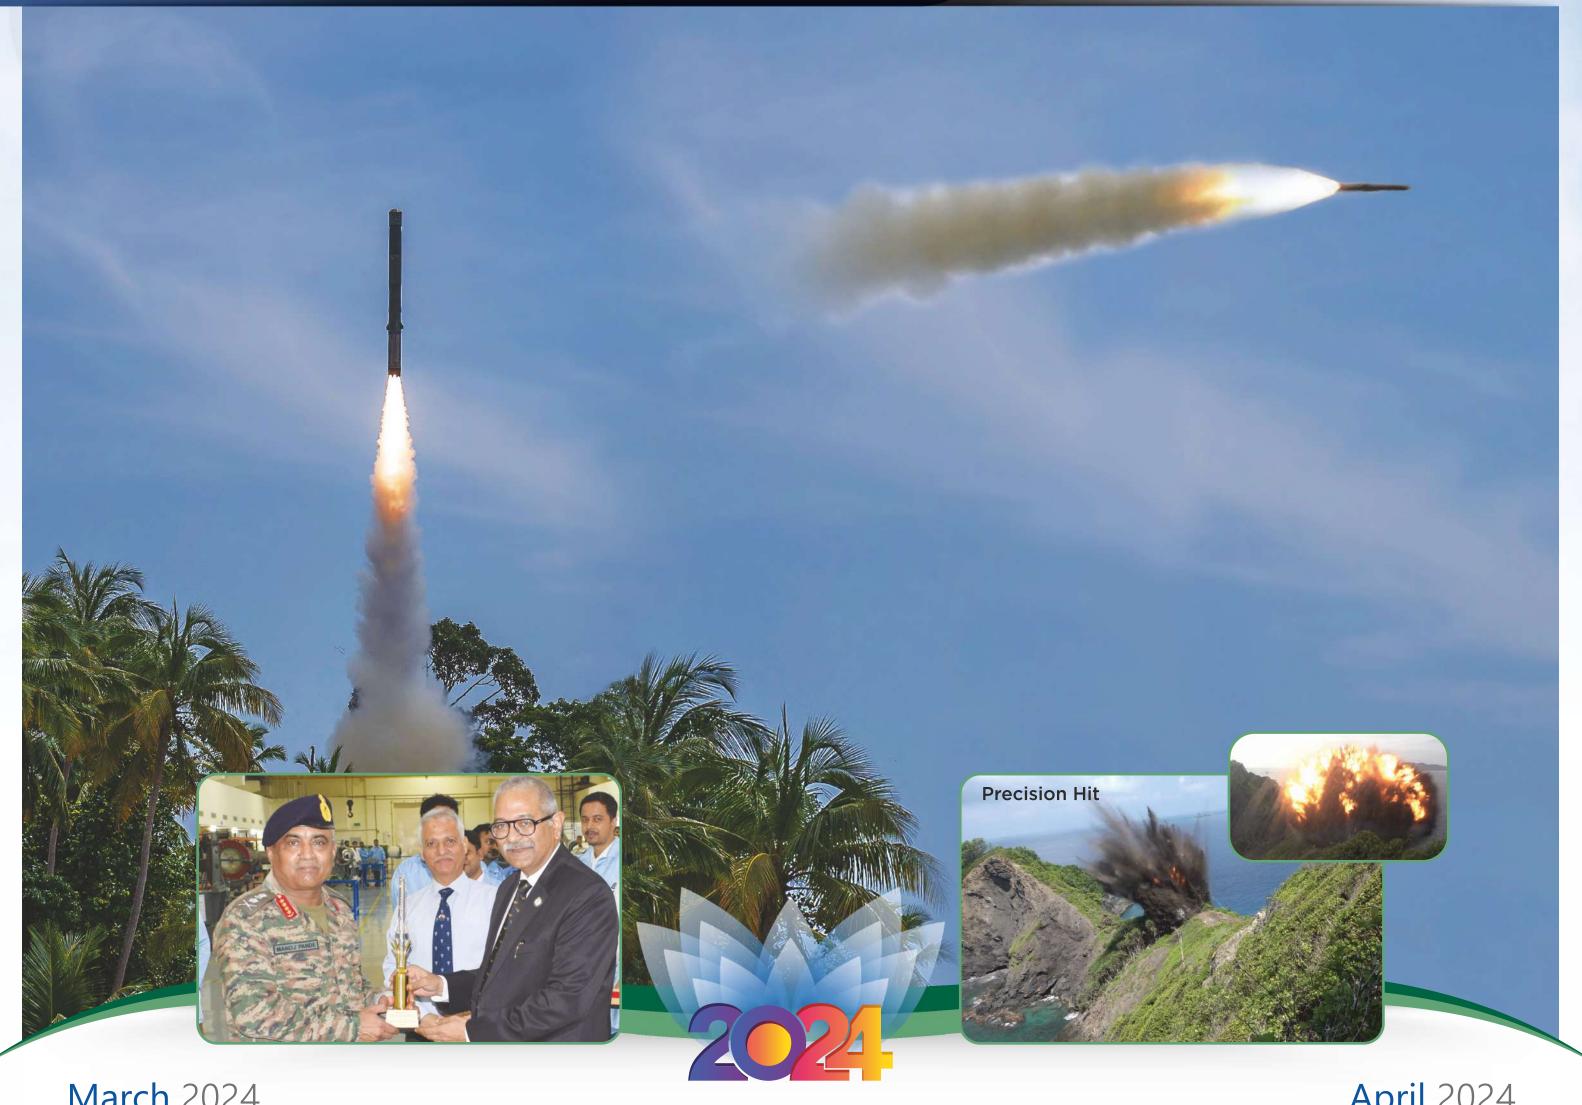

# **Revolutionising Modern Land Warfare**

**Supersonic BRAHMOS - The 'Long-Range Precision Vector' of Indian Army** 

March 2024

TUE MON SUN WED THU SAT FRI • 25<sup>th</sup> March – Holi • 29<sup>th</sup> March – Good Friday

April 2024 SUN MON TUE THU WED FRI

| 1  | 2  | 3                      | 4               | 5  | 6  | 7  |
|----|----|------------------------|-----------------|----|----|----|
| 8  | 9  | 10                     | 11              | 12 | 13 | 14 |
| 15 | 16 | 17                     | 18              | 19 | 20 | 21 |
| 23 | 22 | 24                     | 25              | 26 | 27 | 28 |
| 00 | 20 | • 11 <sup>th</sup> Apr | il – Id-ul-Fitr |    |    |    |

• 17<sup>th</sup> April – Ram Navami • 21<sup>st</sup> April – Mahavir Jayanti

- **FEBRUARY** Mo Tu We Th Fr Sa <mark>Su</mark>
- 1 2 3 4 5 6 7 8 9 10 11 12 13 14 15 16 17 18 19 20 21 22 23 24 25 26 27 28 29
- 6
   7
   8
   9
   10
   11
   12